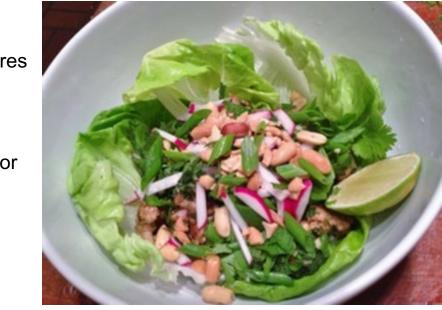

## Dear Friend,

Sometimes a <u>classic restaurant</u> is a welcome change from the trendiest places.

We've been getting some beautiful lettuce from our CSA which inspired me to revisit this great <a href="https://example.com/en/line-number-12">Thai pork dish.</a>

year.
Charlotte's in Millbrook is one of those places.

Find out about Charlotte's:

Thai Ground Pork in Lettuce

This Thai ground pork recipe requires a little chopping but the results are

worth it.

Serve it wrapped in lettuce leaves or over some jasmine rice.

Get the Thai pork recipe:

October Calendar

These beautiful fall leaves are actually salad greens from Obercreek Farm

Download the Calendar: