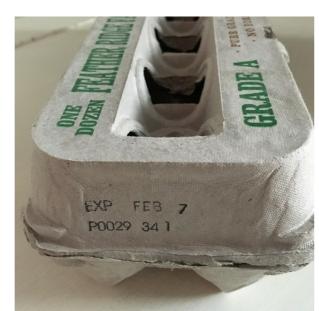

## Expiration Dates: Best if Used By, Use By

One of my friends told the Accidental Locavore that the best day of her life was the day they put expiration dates on milk. Seems her mother was an early believer in no food waste and would keep everything until it was gone. Gone in all senses of the word.